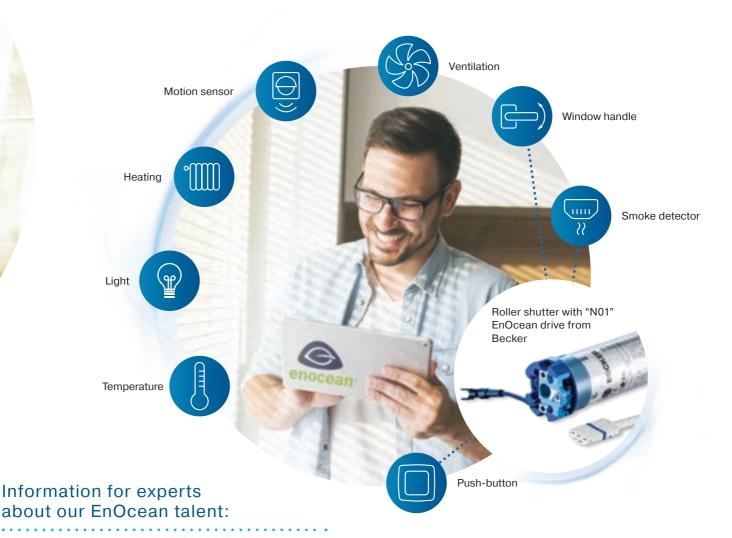

## Innovation for roller shutters

Becker offers a roller shutter drive that integrates seamlessly into this innovative ecosystem and which is directly compatible with various EnOcean devices. The secret to the magic: our EnOcean radio module is incorporated into the drive itself. This eliminates the need for any external rail-mounted or flush-mounted actuator, making it much easier for you to plan and install.

- Supports remote commissioning and remote management
- Repeater mode Level 1 and 2
- Additional intelligent functions in combination with compatible EnOcean products: window handle and smoke detector can be directly linked to the drive with no need for an additional gateway.
- The encoder in the drive, in combination with a compatible gateway, enables precise access and feedback.
- Devices act autonomously using integrated drive logic (e.g. a programmed smoke detector will open the curtain in the event of an alarm, an open window handle will activate lock-out protection, etc.).
- Exact live values instead of imprecise calculated positions, as found in conventional external EnOcean blind actuators