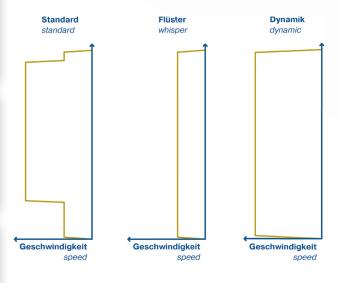

#### Standard travel profile In this travel profile, the drive starts up slowly and then gets faster and faster until it reaches maximum speed. It then slows down again to reach its end position.

## Whisper travel profile

The drive travels at a consistently slow speed until it reaches its end position. This ensures even quieter running, making it the perfect setting for a child's bedroom.

#### Dynamic travel profile

With more revolutions per minute, the drive increases the speed in this travel profile. The roller shutter is raised quickly until the end position is reached.