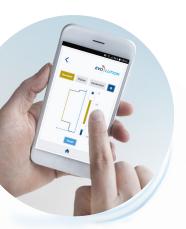

The app, which was specially developed for the EVO series, makes the process really convenient, with a wide range of individual adjustment options designed to make operation child's play.

# Complete control with the app

- Adjustment of different travel profiles (standard, whisper or dynamic)
- Speed adjustment (fast or slow)
- Switching the fly screen protection function that protects your fly screen door from damage on or off
- Switching the freeze protection function that protects your roller shutter from freezing solid in winter on or off
- Display of software version
- Free download from the App Store

## Really convenient

With the app, you have complete control of your drive settings. Whether you wish to change the travel profile for even quieter running or to adjust special functions such as the fly screen protection function, the app makes it clear and easy.