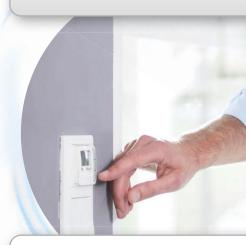

**TimeControl** TC52 Timer for light sensor

- Preprogrammed date, time and switching time function
- Simple programming through text support
- Slide switch for easy changing between manual and automatic mode
- Astronomical function for morning and evening
- Holiday function

Twilight function