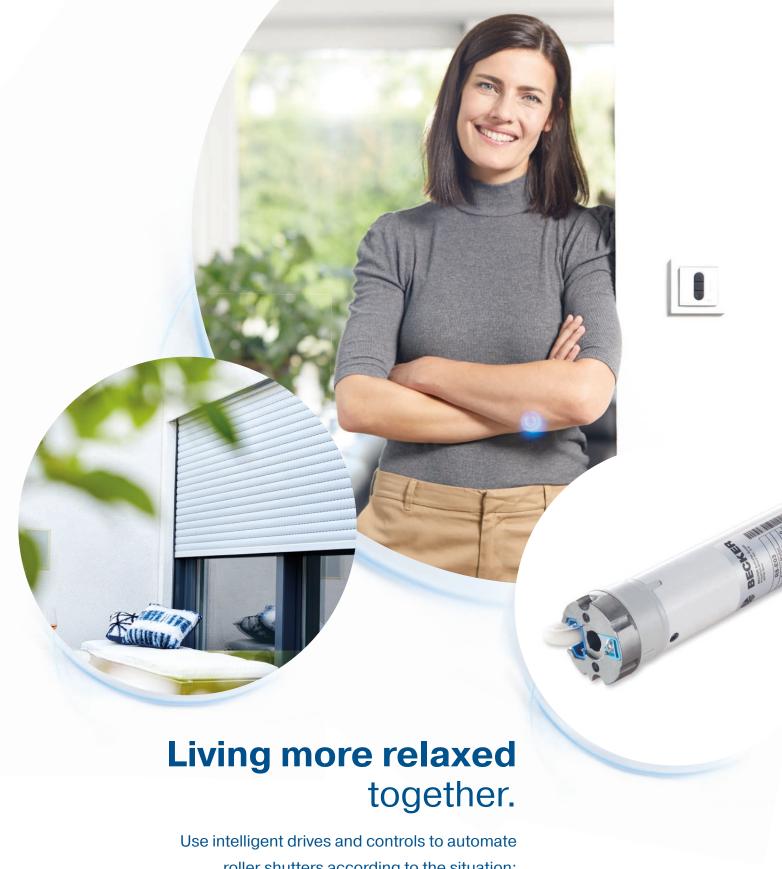

### Automate roller shutters with Becker

Life's full of surprises. You just can't have your eyes everywhere. You won't have to. Thanks to the obstacle detection integrated in your roller shutter drives, you can relax and devote yourself to more important tasks. It reacts on contact with an obstacle and causes the roller shutter to stop. Whether flower box or tricycle - everything is safe, completely without your intervention. The matching control system additionally increases the comfort: Opening and closing happens fully automatically and around the clock.

# Roller shutter drive with electronic limit switching

- Sensitive obstacle detection to save the roller shutter when encountering an obstacle
- Anti-freeze mechanism at the top and below
- Burglar resistance when using anti-lifting devices
- Drives can be connected parallel without additional control

#### Sensitive obstacle detection

If your roller shutter encounters an obstacle, the drive stops. Safety for you and the roller shutter are the main focus here. The intelligent drives from Becker help you to feel safe.

#### Better safe than sorry

With roller shutters you can reliably protect your home and yourself from too much light and from burglars. A good feeling that you can always rely on with Becker controls, even when you are on the move.