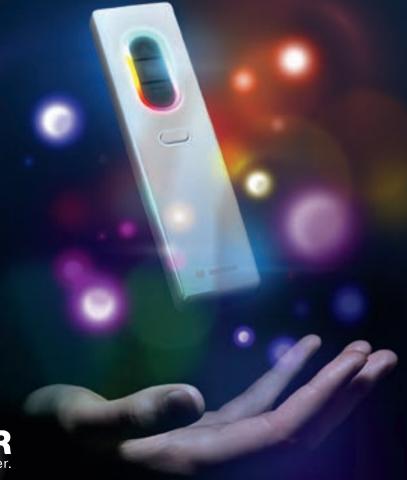

## MORE COLOUR, MORE MAGIC

The new radio generation.

Connect as if by magic.









## FEEL THE CONNECTION

**Automatic networking of all devices** 

More intelligent than ever before: the mesh technology allows individual drives to connect to a powerful network automatically. One-button learn-in: a receiver can be added to the mesh network at the touch of a button, so there is no longer any need for a master transmitter. All drives remain reliably networked – for a new dimension of connectivity.

Feedback also possible via smartphone through integration into the CentralControl system from Becker, e.g. with CC41.







## COMFORT IN A NEW DIMENSION: CentronicPLUS

The CentralControl CC41 is the heart of Becker's own home automation system. It connects the new CentronicPlus radio system to an application which can also be controlled via smartphone while on the mov