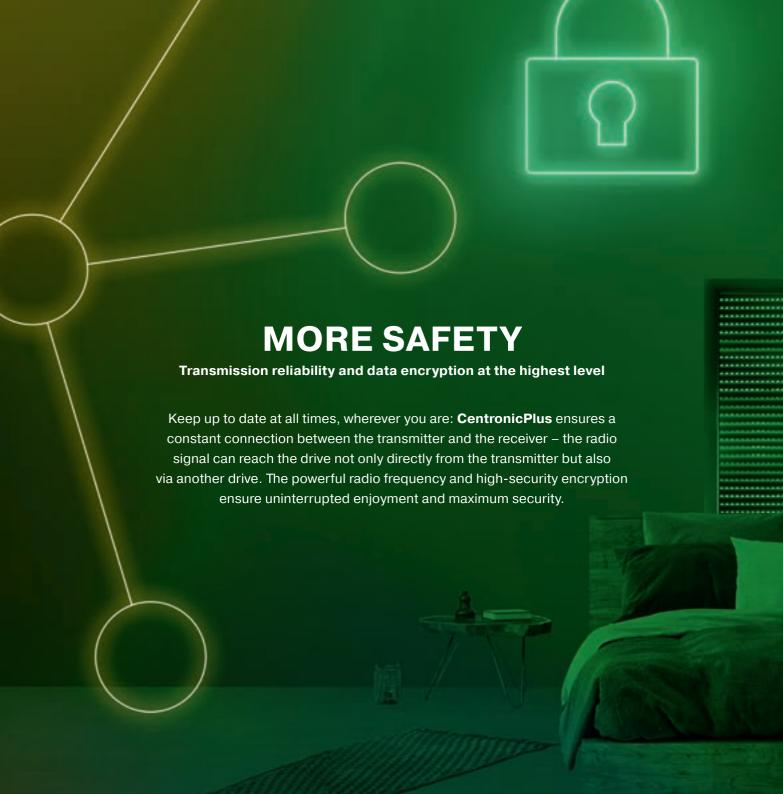

## FEEL THE CONNECTION

**Automatic networking of all devices** 

More intelligent than ever before: the mesh technology allows individual drives to connect to a powerful network automatically. One-button learn-in: a receiver can be added to the mesh network at the touch of a button, so there is no longer any need for a master transmitter. All drives remain reliably networked – for a new dimension of connectivity.