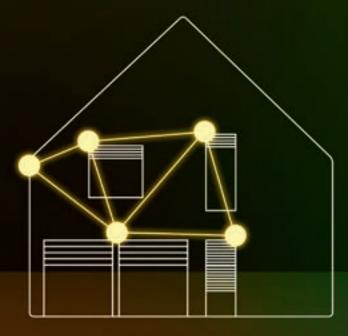

## FEEL THE CONNECTION

**Automatic networking of all devices** 

More intelligent than ever before: the mesh technology allows individual drives to connect to a powerful network automatically. One-button learn-in: a receiver can be added to the mesh network at the touch of a button, so there is no longer any need for a master transmitter. All drives remain reliably networked – for a new dimension of connectivity.