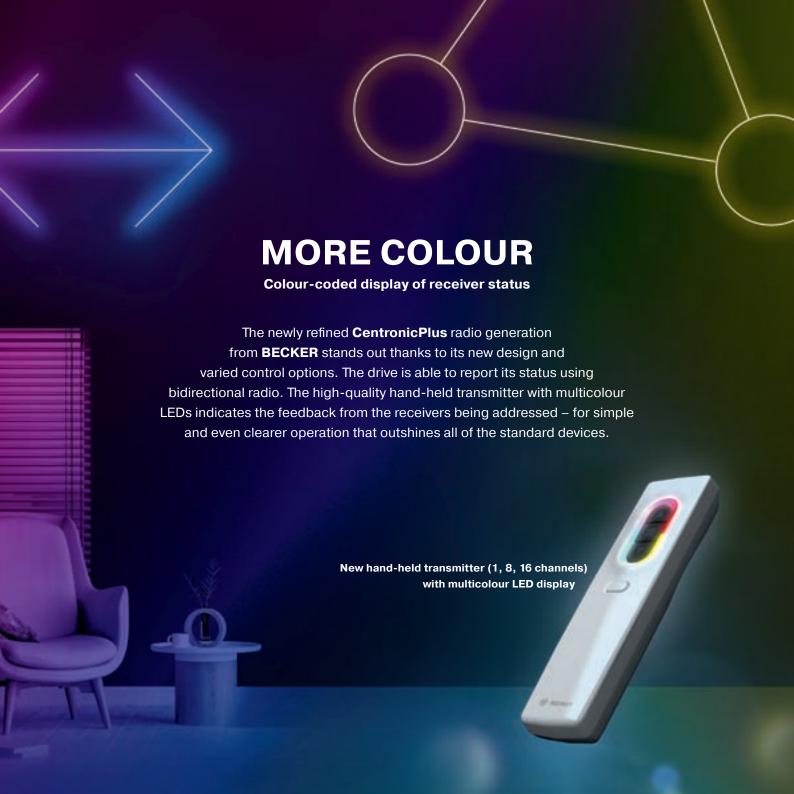

## FEEL THE CONNECTION

**Automatic networking of all devices** 

More intelligent than ever before: the mesh technology allows individual drives to connect to a powerful network automatically. One-button learn-in: a receiver can be added to the mesh network at the touch of a button, so there is no longer any need for a master transmitter. All drives remain reliably networked – for a new dimension of connectivity.

Feedback also possible via smartphone through integration into the CentralControl system from Becker, e.g. with CC41.