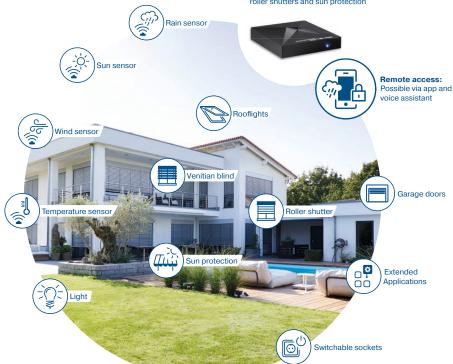

The smart radio control system for

### Radio convenience

Small signal, great effect: with Becker's radio solutions, your roller shutters can be controlled conveniently. With a smart central control, such as the CentralControl CC41 or the homee system, you can keep an eye on your home even when you're away.