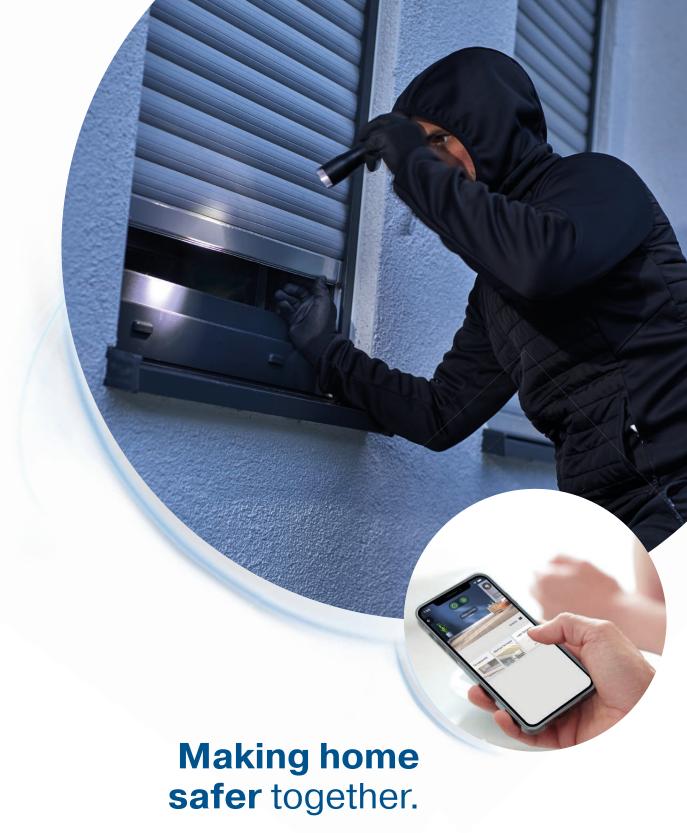

# We are here for your safety

Automated roller shutters with Becker drives and anti-lift device hinder burglary attacks and make your home safer. Combined with a central roller shutter and sun protection control system that opens and closes your roller shutters fully automatically, even when you're on holiday, for example, your home will look as if you were in. This ensures maximum convenience – even when you're on the go.

## Safety first

With roller shutters you protect yourself from nosy neighbours and burglars. With Becker's radio drives, the anti-lift device\* is always guaranteed. This extra feature deters burglars and therefore protects your home.